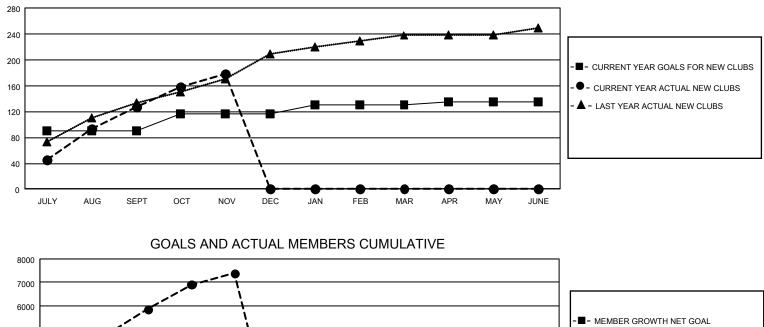

## GAT MONTHLY MEMBERSHIP PROGRESS REPORT Result

Results as of: 11/30/2020

GMT Constitutional Area 6, Group D

REPORT DOES NOT INCLUDE CLUBS IN UNDISTRICTED AREAS.

| Clubs         |               |             |               | Members               |                        |                         |                                                    |  |  |
|---------------|---------------|-------------|---------------|-----------------------|------------------------|-------------------------|----------------------------------------------------|--|--|
|               | RESULTS FOR   | R 2020-2021 |               | RESULTS FOR 2020-2021 |                        |                         |                                                    |  |  |
| QUARTER       | NEW CLUB GOAL | NEW CLUBS   | DROPPED CLUBS | QUARTER               | BER GROWTH NET<br>GOAL | MEMBER GROWTH<br>ACTUAL | DROPPED<br>MEMBERS ACTUAL<br>(including transfers) |  |  |
| JULY/AUG/SEPT | 273           | 128         | 2             | JULY/AUG/SEPT         | 1870                   | 6,651                   | 707                                                |  |  |
| OCT/NOV/DEC   | 78            | 50          | 0             | OCT/NOV/DEC           | 636                    | 1,793                   | 244                                                |  |  |
| JAN/FEB/MAR   | 42            | 0           | 0             | JAN/FEB/MAR           | 405                    | 0                       | 0                                                  |  |  |
| APR/MAY/JUNE  | 12            | 0           | 0             | APR/MAY/JUNE          | 236                    | 0                       | 0                                                  |  |  |