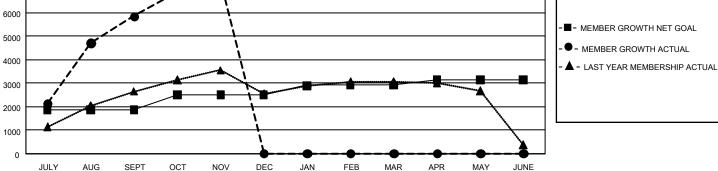

## GAT MONTHLY MEMBERSHIP PROGRESS REPORT Result

Results as of: 11/30/2020

GMT Constitutional Area 6, Group D

REPORT DOES NOT INCLUDE CLUBS IN UNDISTRICTED AREAS.

| Clubs         |               |             |               | Members               |                        |                         |                                                    |  |  |
|---------------|---------------|-------------|---------------|-----------------------|------------------------|-------------------------|----------------------------------------------------|--|--|
|               | RESULTS FOR   | R 2020-2021 |               | RESULTS FOR 2020-2021 |                        |                         |                                                    |  |  |
| QUARTER       | NEW CLUB GOAL | NEW CLUBS   | DROPPED CLUBS | QUARTER               | BER GROWTH NET<br>GOAL | MEMBER GROWTH<br>ACTUAL | DROPPED<br>MEMBERS ACTUAL<br>(including transfers) |  |  |
| JULY/AUG/SEPT | 273           | 128         | 2             | JULY/AUG/SEPT         | 1870                   | 6,651                   | 707                                                |  |  |
| OCT/NOV/DEC   | 78            | 50          | 0             | OCT/NOV/DEC           | 636                    | 1,793                   | 244                                                |  |  |
| JAN/FEB/MAR   | 42            | 0           | 0             | JAN/FEB/MAR           | 405                    | 0                       | 0                                                  |  |  |
| APR/MAY/JUNE  | 12            | 0           | 0             | APR/MAY/JUNE          | 236                    | 0                       | 0                                                  |  |  |